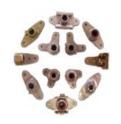

## VINTAGE NUT PLATES

## 2 Lug Fixed Steel - Non Locking

| Thread Size | Part Number | Alternate PN |
|-------------|-------------|--------------|
| #8-32       | 22A8-82     | 366-832      |
| #8-36       | 22A8-86     | 366-836      |
| #10-32      | 22A8-02     | 366-1032     |
| #10-24      | 22A8-04     | 366-1024     |
| 1/4-20      | 22A8-040    | 366-420      |
| 1/4-28      | 22A8-048    | 366-428      |