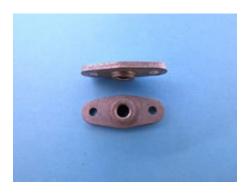

## VINTAGE NUT PLATES

## 2 Lug Fixed Steel - Non Locking

| Thread Size | Part Number | Alternate PN |
|-------------|-------------|--------------|
| #8-32       | 22A8-82     | 366-832      |
| #8-36       | 22A8-86     | 366-836      |
| #10-32      | 22A8-02     | 366-1032     |
| #10-24      | 22A8-04     | 366-1024     |
| 1/4-20      | 22A8-040    | 366-420      |
| 1/4-28      | 22A8-048    | 366-428      |