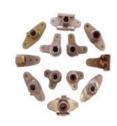

## VINTAGE NUT PLATES

## 2 Lug Fixed Steel - Non Locking

| Thread Size | Part Number | Alternate PN |
|-------------|-------------|--------------|
| #8-32       | 22A8-82     | 366-832      |
| #8-36       | 22A8-86     | 366-836      |
| #10-32      | 22A8-02     | 366-1032     |
| #10-24      | 22A8-04     | 366-1024     |
| 1/4-20      | 22A8-040    | 366-420      |
| 1/4-28      | 22A8-048    | 366-428      |